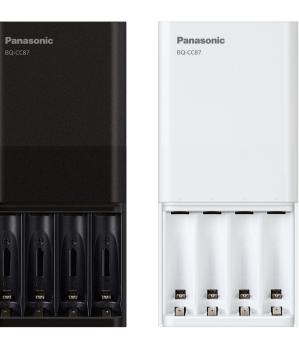

## **CHARGER TECHNOLOGY**

| FEATURE                     | PANASONIC CC63 CHARGER                                                                               | PANASONIC CC65 CHARGER                                                                               | PANASONIC CC87 CHARGER                                                                               | PANASONIC CC55 CHARGER                                                                               | PANASONIC CC75 CHARGER                                                                               | PANASONIC CC17 CHARGER                                                                               |
|-----------------------------|------------------------------------------------------------------------------------------------------|------------------------------------------------------------------------------------------------------|------------------------------------------------------------------------------------------------------|------------------------------------------------------------------------------------------------------|------------------------------------------------------------------------------------------------------|------------------------------------------------------------------------------------------------------|
| BATTERY CHARGING CAPABILITY | Individual:1-8 AA and/or AAA batteries                                                               | Individual:1-4 AA and/or AAA batteries                                                               |
| LED LIGHTS                  | 8 LED                                                                                                | LCD screen with remaining charge and other measurable information                                    | 4 LED w/Charge Fuel Gauge                                                                            | 4 LED w/Charge Fuel Gauge                                                                            | 4 LED                                                                                                | 4 LED                                                                                                |
| CHARGING TIME AA (2100MAH)  | AA8: 5h                                                                                              | AA4: 3h • AA2: 1.5h                                                                                  | AA4: 4.5h • AA2: 2.5h                                                                                | AA4: 3h • AA2: 1.5h                                                                                  | AA4: 7h                                                                                              | AA4: 7h                                                                                              |
| CHARGING TIME AA (2600MAH)  | AA8: 6h                                                                                              | AA4: 4h • AA2: 2h                                                                                    | AA4: 6h • AA2: 3h                                                                                    | AA4: 4h • AA2: 2h                                                                                    | AA4: 9h                                                                                              | AA4: 9h                                                                                              |
| CHARGING TIME AAA (850MAH)  | AAA8: 3h                                                                                             | AAA4: 3h • AAA2: 1.5h                                                                                | AAA4: 3.5h • AA2: 2h                                                                                 | AAA4: 2h • AA2: 1h                                                                                   | AAA4: 6h                                                                                             | AA4: 6h                                                                                              |
| CHARGING TIME AAA (980MAH)  | AAA8: 3.5h                                                                                           | AAA4: 4h • AAA2: 2h                                                                                  | AAA4: 4h • AA2: 2h                                                                                   | AAA4: 3h • AA2: 1.5h                                                                                 | AAA4: 7h                                                                                             | AA4: 7h                                                                                              |
| USB PASS THRU CHARGING*     | Νο                                                                                                   | Yes                                                                                                  | Yes                                                                                                  | No                                                                                                   | Yes                                                                                                  | No                                                                                                   |
| USB CHARGING BOOST**        | Νο                                                                                                   | No                                                                                                   | Yes                                                                                                  | No                                                                                                   | No                                                                                                   | No                                                                                                   |
| A/C PLUG TYPE               | AC Cord (included)                                                                                   | AC Cord (included)                                                                                   | USB Cord (included)                                                                                  | Retractable                                                                                          | Retractable                                                                                          | Retractable                                                                                          |
| SAFETY TECHNOLOGY           | Short Circuit & Input Voltage Detection/Auto Shut Off                                                | Short Circuit & Input Voltage Detection/Auto Shut Off                                                | Short Circuit & Input Voltage Detection/Auto Shut Off                                                | Short Circuit & Input Voltage Detection/Auto Shut Off                                                | Short Circuit & Input Voltage Detection/Auto Shut Off                                                | Short Circuit & Input Voltage Detection/Auto Shut Off                                                |
| AUTO SHUT OFF               | Yes                                                                                                  | Yes                                                                                                  | Yes                                                                                                  | Yes                                                                                                  | Yes                                                                                                  | Yes                                                                                                  |
| CHARGING TECHNOLOGY         | Smart Charge, Peak Sensing Cut-Off Function,<br>Automatically Stops When Batteries are Fully Charged | Smart Charge, Peak Sensing Cut-Off Function,<br>Automatically Stops When Batteries are Fully Charged | Smart Charge, Peak Sensing Cut-Off Function,<br>Automatically Stops When Batteries are Fully Charged | Smart Charge, Peak Sensing Cut-Off Function,<br>Automatically Stops When Batteries are Fully Charged | Smart Charge, Peak Sensing Cut-Off Function,<br>Automatically Stops When Batteries are Fully Charged | Smart Charge, Peak Sensing Cut-Off Function,<br>Automatically Stops When Batteries are Fully Charged |
| VOLTAGE                     | AC 100-240V 50/60Hz                                                                                  |
| SAFETY STANDARDS            | ETL Certified                                                                                        |
| MEASUREMENTS                | 5.79" x 4.69" x 1.13"                                                                                | 3.54" x 5.91" x 1.58"                                                                                | 2.60" x 3.35" x 1.12"                                                                                | 4.79" x 2.65" x 1.13"                                                                                | 4.72" x 2.69" x 1.10"                                                                                | 4.13" x 2.56" x 1.13"                                                                                |