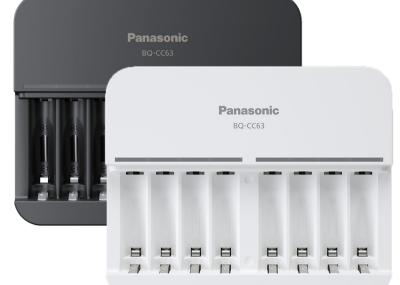

## **CHARGER TECHNOLOGY**

| FEATURE                     | PANASONIC CC63 CHARGER                                                                               | PANASONIC CC65 CHARGER                                                                               | PANASONIC CC87 CHARGER                                                                               | PANASONIC CC55 CHARGER                                                                               | PANASONIC CC75 CHARGER                                                                               | PANASONIC CC17 CHARGER                                                                               |
|-----------------------------|------------------------------------------------------------------------------------------------------|------------------------------------------------------------------------------------------------------|------------------------------------------------------------------------------------------------------|------------------------------------------------------------------------------------------------------|------------------------------------------------------------------------------------------------------|------------------------------------------------------------------------------------------------------|
| BATTERY CHARGING CAPABILITY | Individual:1-8 AA and/or AAA batteries                                                               | Individual:1-4 AA and/or AAA batteries                                                               |
| LED LIGHTS                  | 8 LED                                                                                                | LCD screen with remaining charge and other measurable information                                    | 4 LED w/Charge Fuel Gauge                                                                            | 4 LED w/Charge Fuel Gauge                                                                            | 4 LED                                                                                                | 4 LED                                                                                                |
| CHARGING TIME AA (2100MAH)  | AA8: 5h                                                                                              | AA4: 3h • AA2: 1.5h                                                                                  | AA4: 4.5h • AA2: 2.5h                                                                                | AA4: 3h • AA2: 1.5h                                                                                  | AA4: 7h                                                                                              | AA4: 7h                                                                                              |
| CHARGING TIME AA (2600MAH)  | AA8: 6h                                                                                              | AA4: 4h • AA2: 2h                                                                                    | AA4: 6h • AA2: 3h                                                                                    | AA4: 4h • AA2: 2h                                                                                    | AA4: 9h                                                                                              | AA4: 9h                                                                                              |
| CHARGING TIME AAA (850MAH)  | AAA8: 3h                                                                                             | AAA4: 3h • AAA2: 1.5h                                                                                | AAA4: 3.5h • AA2: 2h                                                                                 | AAA4: 2h • AA2: 1h                                                                                   | AAA4: 6h                                                                                             | AA4: 6h                                                                                              |
| CHARGING TIME AAA (980MAH)  | AAA8: 3.5h                                                                                           | AAA4: 4h • AAA2: 2h                                                                                  | AAA4: 4h • AA2: 2h                                                                                   | AAA4: 3h • AA2: 1.5h                                                                                 | AAA4: 7h                                                                                             | AA4: 7h                                                                                              |
| USB PASS THRU CHARGING*     | Νο                                                                                                   | Yes                                                                                                  | Yes                                                                                                  | No                                                                                                   | Yes                                                                                                  | No                                                                                                   |
| USB CHARGING BOOST**        | Νο                                                                                                   | No                                                                                                   | Yes                                                                                                  | No                                                                                                   | No                                                                                                   | No                                                                                                   |
| A/C PLUG TYPE               | AC Cord (included)                                                                                   | AC Cord (included)                                                                                   | USB Cord (included)                                                                                  | Retractable                                                                                          | Retractable                                                                                          | Retractable                                                                                          |
| SAFETY TECHNOLOGY           | Short Circuit & Input Voltage Detection/Auto Shut Off                                                | Short Circuit & Input Voltage Detection/Auto Shut Off                                                | Short Circuit & Input Voltage Detection/Auto Shut Off                                                | Short Circuit & Input Voltage Detection/Auto Shut Off                                                | Short Circuit & Input Voltage Detection/Auto Shut Off                                                | Short Circuit & Input Voltage Detection/Auto Shut Off                                                |
| AUTO SHUT OFF               | Yes                                                                                                  | Yes                                                                                                  | Yes                                                                                                  | Yes                                                                                                  | Yes                                                                                                  | Yes                                                                                                  |
| CHARGING TECHNOLOGY         | Smart Charge, Peak Sensing Cut-Off Function,<br>Automatically Stops When Batteries are Fully Charged | Smart Charge, Peak Sensing Cut-Off Function,<br>Automatically Stops When Batteries are Fully Charged | Smart Charge, Peak Sensing Cut-Off Function,<br>Automatically Stops When Batteries are Fully Charged | Smart Charge, Peak Sensing Cut-Off Function,<br>Automatically Stops When Batteries are Fully Charged | Smart Charge, Peak Sensing Cut-Off Function,<br>Automatically Stops When Batteries are Fully Charged | Smart Charge, Peak Sensing Cut-Off Function,<br>Automatically Stops When Batteries are Fully Charged |
| VOLTAGE                     | AC 100-240V 50/60Hz                                                                                  |
| SAFETY STANDARDS            | ETL Certified                                                                                        |
| MEASUREMENTS                | 5.79" x 4.69" x 1.13"                                                                                | 3.54" x 5.91" x 1.58"                                                                                | 2.60" x 3.35" x 1.12"                                                                                | 4.79" x 2.65" x 1.13"                                                                                | 4.72" x 2.69" x 1.10"                                                                                | 4.13" x 2.56" x 1.13"                                                                                |