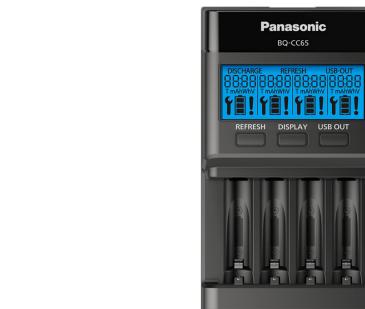

## **CHARGER TECHNOLOGY**

| FEATURE                     | PANASONIC CC63 CHARGER                                                                               | PANASONIC CC65 CHARGER                                                                               | PANASONIC CC87 CHARGER                                                                               | PANASONIC CC55 CHARGER                                                                               | PANASONIC CC75 CHARGER                                                                               | PANASONIC CC17 CHARGER                                                                               |
|-----------------------------|------------------------------------------------------------------------------------------------------|------------------------------------------------------------------------------------------------------|------------------------------------------------------------------------------------------------------|------------------------------------------------------------------------------------------------------|------------------------------------------------------------------------------------------------------|------------------------------------------------------------------------------------------------------|
| BATTERY CHARGING CAPABILITY | Individual:1-8 AA and/or AAA batteries                                                               | Individual:1-4 AA and/or AAA batteries                                                               |
| LED LIGHTS                  | 8 LED                                                                                                | LCD screen with remaining charge and other measurable information                                    | 4 LED w/Charge Fuel Gauge                                                                            | 4 LED w/Charge Fuel Gauge                                                                            | 4 LED                                                                                                | 4 LED                                                                                                |
| CHARGING TIME AA (2100MAH)  | AA8: 5h                                                                                              | AA4: 3h • AA2: 1.5h                                                                                  | AA4: 4.5h • AA2: 2.5h                                                                                | AA4: 3h • AA2: 1.5h                                                                                  | AA4: 7h                                                                                              | AA4: 7h                                                                                              |
| CHARGING TIME AA (2600MAH)  | AA8: 6h                                                                                              | AA4: 4h • AA2: 2h                                                                                    | AA4: 6h • AA2: 3h                                                                                    | AA4: 4h • AA2: 2h                                                                                    | AA4: 9h                                                                                              | AA4: 9h                                                                                              |
| CHARGING TIME AAA (850MAH)  | AAA8: 3h                                                                                             | AAA4: 3h • AAA2: 1.5h                                                                                | AAA4: 3.5h • AA2: 2h                                                                                 | AAA4: 2h • AA2: 1h                                                                                   | AAA4: 6h                                                                                             | AA4: 6h                                                                                              |
| CHARGING TIME AAA (980MAH)  | AAA8: 3.5h                                                                                           | AAA4: 4h • AAA2: 2h                                                                                  | AAA4: 4h • AA2: 2h                                                                                   | AAA4: 3h • AA2: 1.5h                                                                                 | AAA4: 7h                                                                                             | AA4: 7h                                                                                              |
| USB PASS THRU CHARGING*     | Νο                                                                                                   | Yes                                                                                                  | Yes                                                                                                  | No                                                                                                   | Yes                                                                                                  | No                                                                                                   |
| USB CHARGING BOOST**        | Νο                                                                                                   | No                                                                                                   | Yes                                                                                                  | No                                                                                                   | No                                                                                                   | No                                                                                                   |
| A/C PLUG TYPE               | AC Cord (included)                                                                                   | AC Cord (included)                                                                                   | USB Cord (included)                                                                                  | Retractable                                                                                          | Retractable                                                                                          | Retractable                                                                                          |
| SAFETY TECHNOLOGY           | Short Circuit & Input Voltage Detection/Auto Shut Off                                                | Short Circuit & Input Voltage Detection/Auto Shut Off                                                | Short Circuit & Input Voltage Detection/Auto Shut Off                                                | Short Circuit & Input Voltage Detection/Auto Shut Off                                                | Short Circuit & Input Voltage Detection/Auto Shut Off                                                | Short Circuit & Input Voltage Detection/Auto Shut Off                                                |
| AUTO SHUT OFF               | Yes                                                                                                  | Yes                                                                                                  | Yes                                                                                                  | Yes                                                                                                  | Yes                                                                                                  | Yes                                                                                                  |
| CHARGING TECHNOLOGY         | Smart Charge, Peak Sensing Cut-Off Function,<br>Automatically Stops When Batteries are Fully Charged | Smart Charge, Peak Sensing Cut-Off Function,<br>Automatically Stops When Batteries are Fully Charged | Smart Charge, Peak Sensing Cut-Off Function,<br>Automatically Stops When Batteries are Fully Charged | Smart Charge, Peak Sensing Cut-Off Function,<br>Automatically Stops When Batteries are Fully Charged | Smart Charge, Peak Sensing Cut-Off Function,<br>Automatically Stops When Batteries are Fully Charged | Smart Charge, Peak Sensing Cut-Off Function,<br>Automatically Stops When Batteries are Fully Charged |
| VOLTAGE                     | AC 100-240V 50/60Hz                                                                                  |
| SAFETY STANDARDS            | ETL Certified                                                                                        |
| MEASUREMENTS                | 5.79" x 4.69" x 1.13"                                                                                | 3.54" x 5.91" x 1.58"                                                                                | 2.60" x 3.35" x 1.12"                                                                                | 4.79" x 2.65" x 1.13"                                                                                | 4.72" x 2.69" x 1.10"                                                                                | 4.13" x 2.56" x 1.13"                                                                                |